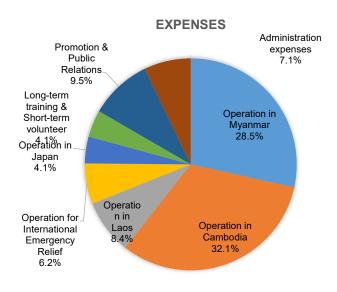

## **Statement of Activities**

Year ended March 31, 2019 (Unit: JP Yen)

| 2 Contributions, Service revenues and Gain on donation of assets 3 Grants 4 Operation revenues 5 Other revenues 5 Other revenues 6,746,053 7,748,552 Total ordinary revenues 1 Operation expenses 1 Operation expenses 1 Operation expenses 2 Operation expenses 2 Operation expenses 3 Operation expenses 2 Operation expenses 3 Operation expenses 4 19,939,295 3 098,518,060 3 098,518,060 3 098,518,060 3 098,518,060 3 098,518,060 3 098,518,060 3 098,518,060 3 098,518,060 3 098,518,060 3 098,518,060 3 098,518,060 3 098,518,060 3 098,518,060 3 098,518,060 3 098,518,060 3 098,518,060 3 098,518,060 3 098,518,060 3 098,518,060 3 098,518,060 3 098,518,060 3 098,518,060 3 098,518,060 3 098,518,060 3 098,518,060 3 098,518,060 3 098,518,060 3 098,518,060 3 098,518,060 3 098,518,060 3 098,518,060 3 098,518,060 3 098,518,060 3 098,518,060 3 098,518,060 3 098,518,060 3 098,518,060 3 098,518,060 3 098,518,060 3 098,518,060 3 098,518,060 3 098,518,060 3 098,518,060 3 098,518,060 3 098,518,060 3 098,518,060 3 098,518,060 3 098,518,060 3 098,518,060 3 098,518,060 3 098,518,060 3 098,518,060 3 098,518,060 3 098,518,060 3 098,518,060 3 098,518,060 3 098,518,060 3 098,518,060 3 098,518,060 3 098,518,060 3 098,518,060 3 098,518,060 3 098,518,060 3 098,518,060 3 098,518,060 3 098,518,060 3 098,518,060 3 098,518,060 3 098,518,060 3 098,518,060 3 098,518,060 3 098,518,060 3 098,518,060 3 098,518,060 3 098,518,060 3 098,518,060 3 098,518,060 3 098,518,060 3 098,518,060 3 098,518,060 3 098,518,060 3 098,518,060 3 098,518,060 3 098,518,060 3 098,518,060 3 098,518,060 3 098,518,060 3 098,518,060 3 098,518,060 3 098,518,060 3 098,518,060 3 098,518,060 3 098,518,060 3 098,518,060 3 098,518,060 3 098,518,060 3 098,518,060 3 098,518,060 3 098,518,060 3 098,518,060 3 098,518,060 3 098,518,060 3 098,518,060 3 098,518,060 3 098,518,060 3 098,518,060 3 098,518,060 3 098,518,060 3 098,518,060 3 098,518,060 3 098,518,060 3 098,518,060 3 098,518,060 3 098,518,060 3 098,518,060 3 098,518,060 3 098,518,060 3 098,518,060 3 098,518,060 3 098,518,060 3 098,518,06 | real ended March 31, 2019 (Onli                        |             |             |
|--------------------------------------------------------------------------------------------------------------------------------------------------------------------------------------------------------------------------------------------------------------------------------------------------------------------------------------------------------------------------------------------------------------------------------------------------------------------------------------------------------------------------------------------------------------------------------------------------------------------------------------------------------------------------------------------------------------------------------------------------------------------------------------------------------------------------------------------------------------------------------------------------------------------------------------------------------------------------------------------------------------------------------------------------------------------------------------------------------------------------------------------------------------------------------------------------------------------------------------------------------------------------------------------------------------------------------------------------------------------------------------------------------------------------------------------------------------------------------------------------------------------------------------------------------------------------------------------------------------------------------------------------------------------------------------------------------------------------------------------------------------------------------------------------------------------------------------------------------------------------------------------------------------------------------------------------------------------------------------------------------------------------------------------------------------------------------------------------------------------------------|--------------------------------------------------------|-------------|-------------|
| 1 Membership       24,356,000       21,794,000         2 Contributions, Service revenues and Gain on donation of assets       320,269,708       296,022,896         3 Grants       9,469,602       9,228,432         4 Operation revenues       59,097,932       63,724,175         5 Other revenues       6,746,053       7,748,555         Total ordinary revenues       419,339,295       398,518,060         II Ordinary expenses       1       123,625,521       83,711,649         (1)Personnel       123,625,521       83,711,649       83,711,649         (2)Other expenses       206,936,418       138,778,943       138,778,943         Traveling expenses       22,039,446       12,464,895       22,039,446       12,464,895         Consumable expenses       12,965,402       17,951,406       12,464,895       12,965,402       17,951,406         Medical-support and equipment expenses       12,011,121       10,788,832       1,190,542       10,180,976         Other operarion expenses       5,0015,836       30,992,865       1,190,542       10,180,976         Other operarion expenses       50,015,836       30,992,865       13,192,525       12,836,681         (2)Other expenses       13,192,525       12,836,681       13,192,525       12,836,681 <td>Account Titles</td> <td>FY2018</td> <td>FY2017</td>                                                                                                                                                                                                                                                                                                                                                                                                                                                                                                                                                                                                                                                                                                                                                                                     | Account Titles                                         | FY2018      | FY2017      |
| 2 Contributions, Service revenues and Gain on donation of assets 3 Grants 3 Grants 4 Operation revenues 5 Other revenues 5 Other revenues 6,746,053 7,748,552 Total ordinary revenues 1 Operation expenses 1 Operation expenses 1 Operation expenses 2 Operation expenses 2 (1)Personnel 2 Other expenses 2 Ofther expenses 3 Scholarship and Child-support expenses 2 Depreciation expenses 2 Consumable expenses 2 Consumable expenses 3 Advertising expenses 4 Other operarion expenses 2 Administration expenses 3 Other operarion expenses 4 Other operarion expenses 5 Other expenses 6 (1)Personnel 6 (2)Other expenses 7 Other operarion expenses 8 (1)Personnel 9 Other operarion expenses 1 (1)Personnel 1 (2)Other expenses 1 (2)Other expenses 1 (2)Other expenses 1 (2)Other expenses 2 (2)Other expenses 3 (3)Other expenses 3 (3)Other expenses 4 (3)Other expenses 4 (3)Other expenses 4 (4)Other expenses 4 (5)Other expenses 4 (5)Other expenses 4 (6)Other expenses 4 (7)Other expenses 4 (8)Other expenses 4 (8)Other expenses 4 (8)Other expenses 4 (9)Other expenses 4 (1)Personnel 4 (2)Other expenses 5 (1)Personnel 6 (2)Other expenses 7 (1)Personnel 7 (2)Other expenses 8 (1)Personnel 1 (2)Other expenses 1 (3)Other expenses 1 (4)Other expenses 1 (5)Other expenses 1 (6)Other expenses 1 (7)Other expenses 1 (8)Other expenses 1 (9)Other expenses 1 (1)Other expenses 1 (1)Other expenses 1 (2)Other expenses 1 (2)Other expenses 1 (3)Other expenses 1 (4)Other expenses 1 (5)Other expenses 1 (6)Other expenses 1 (7)Other expenses 1 (7)Other expenses 1 (8)Other expenses 1 (9)Other expenses 1 (1)Other expe | I Ordinary revenues                                    |             |             |
| of assets 3 Grants 4 Operation revenues 5 Other revenues 5 Other revenues 6 (746,053 7,748,552 Total ordinary revenues 1 Operation expenses 1 Operation expenses 2 (1)Personnel (2)Other expenses 2 Consumable expenses 2 Advertising expenses 3 Advertising expenses 4 Other operation expenses 4 Other operation expenses 4 Other operation expenses 5 Other revenue 6 (1,746,053 7,748,552 7,748,552 7,748,552 8 (1)Personnel (2)Other expenses 9 (1)Personnel (2)Other expenses 1                                                                                                                                                                                                                                                                                                                                                                                                                                                                                                                                                                                                                                                                                                                                                                                                                                                                                                                                                                                                                                                                                                                                                                                                                                                                                                                                                                                                                                                                                                                                                                                                                                          | 1 Membership                                           | 24,356,000  | 21,794,000  |
| or assets         9,469,602         9,228,432           4 Operation revenues         59,097,932         63,724,178           5 Other revenues         6,746,053         7,748,552           Total ordinary revenues         419,939,295         398,518,060           II Ordinary expenses         419,939,295         398,518,060           II Ordinary expenses         1 23,625,521         83,711,648           (2)Other expenses         206,936,418         138,778,943           Traveling expenses         45,434,453         23,274,451           Scholarship and Child-support expenses         22,039,446         12,464,893           Consumable expenses         12,965,402         17,951,406           Medical-support and equipment expenses         40,027,973         11,473,433           Rents         12,2011,121         10,798,832           Advertising expenses         50,015,836         30,992,865           Other operarion expenses         50,015,836         30,992,865           Total Operation expenses         330,561,939         222,490,592           2 Administration expenses         14,683,593         13,192,525         12,836,681           (2)Other expenses         14,683,593         13,132,055         248,459,326           Excess of operating reven                                                                                                                                                                                                                                                                                                                                                                                                                                                                                                                                                                                                                                                                                                                                                                                                                      | 2 Contributions, Service revenues and Gain on donation | 000 000 700 | 000 000 000 |
| 4 Operation revenues                                                                                                                                                                                                                                                                                                                                                                                                                                                                                                                                                                                                                                                                                                                                                                                                                                                                                                                                                                                                                                                                                                                                                                                                                                                                                                                                                                                                                                                                                                                                                                                                                                                                                                                                                                                                                                                                                                                                                                                                                                                                                                           | of assets                                              | 320,269,708 | 296,022,898 |
| 4 Operation revenues                                                                                                                                                                                                                                                                                                                                                                                                                                                                                                                                                                                                                                                                                                                                                                                                                                                                                                                                                                                                                                                                                                                                                                                                                                                                                                                                                                                                                                                                                                                                                                                                                                                                                                                                                                                                                                                                                                                                                                                                                                                                                                           | 3 Grants                                               | 9.469.602   | 9.228.432   |
| 5 Other revenues         6,746,053         7,748,552           Total ordinary revenues         419,939,295         398,518,060           II Ordinary expenses         1         419,939,295         398,518,060           I Ordinary expenses         1         123,625,521         83,711,648           (2)Other expenses         206,936,418         138,778,943         32,274,451           Scholarship and Child-support expenses         23,251,645         23,274,451           Scholarship and Child-support expenses         22,203,446         12,464,898           Consumable expenses         12,965,402         17,951,408           Medical-support and equipment expenses         40,027,973         11,473,433           Rents         12,2011,121         10,798,833           Advertising expenses         1,190,542         10,180,978           Other operarion expenses         30,561,939         222,490,592           2 Administration expenses         330,561,939         222,490,592           2 Administration expenses         13,192,525         12,836,681           (2)Other expenses         14,683,593         13,132,055           Total administration expenses         27,876,118         25,968,734           Total catraordinary revenue         50,012,38         150,058,734                                                                                                                                                                                                                                                                                                                                                                                                                                                                                                                                                                                                                                                                                                                                                                                                          | 4 Operation revenues                                   |             | 63,724,178  |
| Total ordinary revenues                                                                                                                                                                                                                                                                                                                                                                                                                                                                                                                                                                                                                                                                                                                                                                                                                                                                                                                                                                                                                                                                                                                                                                                                                                                                                                                                                                                                                                                                                                                                                                                                                                                                                                                                                                                                                                                                                                                                                                                                                                                                                                        |                                                        |             |             |
| Il Ordinary expenses                                                                                                                                                                                                                                                                                                                                                                                                                                                                                                                                                                                                                                                                                                                                                                                                                                                                                                                                                                                                                                                                                                                                                                                                                                                                                                                                                                                                                                                                                                                                                                                                                                                                                                                                                                                                                                                                                                                                                                                                                                                                                                           |                                                        |             |             |
| 1 Operation expenses                                                                                                                                                                                                                                                                                                                                                                                                                                                                                                                                                                                                                                                                                                                                                                                                                                                                                                                                                                                                                                                                                                                                                                                                                                                                                                                                                                                                                                                                                                                                                                                                                                                                                                                                                                                                                                                                                                                                                                                                                                                                                                           |                                                        | ,,,,,,,     | , , , ,     |
| (2)Other expenses         206,936,418         138,778,943           Traveling expenses         45,434,453         23,274,451           Scholarship and Child-support expenses         23,251,645         21,642,075           Depreciation expenses         22,039,446         12,464,895           Consumable expenses         12,965,402         17,951,406           Medical-support and equipment expenses         40,027,973         11,473,433           Rents         12,011,121         10,798,832           Advertising expenses         1,190,542         10,180,976           Other operation expenses         50,015,836         30,992,865           Total Operation expenses         330,561,939         222,490,592           2 Administration expenses         13,192,525         12,836,681           (2)Other expenses         14,683,593         13,132,055           Total administration expenses         27,876,118         25,968,734           Total ordinary expenses         61,501,238         150,058,734           III Extraordinary revenue         -         -           Extraordinary revenue         -         -           IV Extraordinary expenses         699,262         7,560,000           Consumption tax (Non-deductible)         -         -                                                                                                                                                                                                                                                                                                                                                                                                                                                                                                                                                                                                                                                                                                                                                                                                                                         |                                                        |             |             |
| Traveling expenses         45,434,453         23,274,451           Scholarship and Child-support expenses         23,251,645         23,251,645           Depreciation expenses         22,039,446         12,464,898           Consumable expenses         12,965,402         17,951,408           Medical-support and equipment expenses         40,027,973         11,473,433           Rents         12,2011,121         10,798,832           Advertising expenses         1,190,542         10,180,978           Other operation expenses         50,015,836         30,992,866           Total Operation expenses         330,561,939         222,490,592           2 Administration expenses         13,192,525         12,836,681           (2)Other expenses         14,683,593         13,132,055           Total administration expenses         27,876,118         25,968,734           Total ordinary expenses         358,438,057         248,459,326           Excess of operating revenue         61,501,238         150,058,734           III Extraordinary revenue         5         7,560,000           IV Extraordinary expenses         699,262         7,560,000           Total extraordinary expenses         699,262         7,560,000           Increase in net assets before tax <t< td=""><td>(1)Personnel</td><td>123,625,521</td><td>83,711,649</td></t<>                                                                                                                                                                                                                                                                                                                                                                                                                                                                                                                                                                                                                                                                                                                                        | (1)Personnel                                           | 123,625,521 | 83,711,649  |
| Scholarship and Child-support expenses   23,251,645   21,642,075     Depreciation expenses   22,039,446   12,464,895     Consumable expenses   12,965,402   17,961,406     Medical-support and equipment expenses   40,027,973   11,473,433     Rents   12,011,121   10,798,833     Advertising expenses   50,015,836   30,992,866     Total Operation expenses   330,561,939   222,490,592     2 Administration expenses   13,192,525   12,836,681     (2)Other expenses   14,683,593   13,132,053     Total administration expenses   27,876,118   25,968,734     Total ordinary expenses   358,438,057   248,459,326     Excess of operating revenue   50,015,836     Extraordinary revenue   51,501,238   150,058,734     II Extraordinary revenue   7,560,000     Consumption tax (Non-deductible)   7,560,000     Increase in net assets before tax   60,801,976   142,498,734     Net assets at beginning of year   485,893,440   343,464,706                                                                                                                                                                                                                                                                                                                                                                                                                                                                                                                                                                                                                                                                                                                                                                                                                                                                                                                                                                                                                                                                                                                                                                           | (2)Other expenses                                      | 206,936,418 | 138,778,943 |
| Scholarship and Child-support expenses   23,251,645   21,642,075     Depreciation expenses   22,039,446   12,464,895     Consumable expenses   12,965,402   17,961,406     Medical-support and equipment expenses   40,027,973   11,473,433     Rents   12,011,121   10,798,833     Advertising expenses   50,015,836   30,992,866     Total Operation expenses   330,561,939   222,490,592     2 Administration expenses   13,192,525   12,836,681     (2)Other expenses   14,683,593   13,132,053     Total administration expenses   27,876,118   25,968,734     Total ordinary expenses   358,438,057   248,459,326     Excess of operating revenue   50,015,836     Extraordinary revenue   51,501,238   150,058,734     II Extraordinary revenue   7,560,000     Consumption tax (Non-deductible)   7,560,000     Increase in net assets before tax   60,801,976   142,498,734     Net assets at beginning of year   485,893,440   343,464,706                                                                                                                                                                                                                                                                                                                                                                                                                                                                                                                                                                                                                                                                                                                                                                                                                                                                                                                                                                                                                                                                                                                                                                           |                                                        |             | 23,274,451  |
| Depreciation expenses                                                                                                                                                                                                                                                                                                                                                                                                                                                                                                                                                                                                                                                                                                                                                                                                                                                                                                                                                                                                                                                                                                                                                                                                                                                                                                                                                                                                                                                                                                                                                                                                                                                                                                                                                                                                                                                                                                                                                                                                                                                                                                          |                                                        | 23,251,645  | 21,642,078  |
| Consumable expenses   12,965,402   17,951,408     Medical-support and equipment expenses   40,027,973   11,473,433     Rents   12,011,121   10,798,833     Advertising expenses   1,190,542   10,180,978     Other operarion expenses   50,015,836   30,992,868     Total Operation expenses   330,561,939   222,490,592     2 Administration expenses   13,192,525   12,836,681     (2)Other expenses   14,683,593   13,132,055     Total administration expenses   27,876,118   25,968,734     Total ordinary expenses   358,438,057   248,459,326     Excess of operating revenue   2                                                                                                                                                                                                                                                                                                                                                                                                                                                                                                                                                                                                                                                                                                                                                                                                                                                                                                                                                                                                                                                                                                                                                                                                                                                                                                                                                                                                                                                                                                                                       |                                                        | 22,039,446  | 12,464,895  |
| Medical-support and equipment expenses                                                                                                                                                                                                                                                                                                                                                                                                                                                                                                                                                                                                                                                                                                                                                                                                                                                                                                                                                                                                                                                                                                                                                                                                                                                                                                                                                                                                                                                                                                                                                                                                                                                                                                                                                                                                                                                                                                                                                                                                                                                                                         |                                                        | 12,965,402  | 17,951,408  |
| Advertising expenses                                                                                                                                                                                                                                                                                                                                                                                                                                                                                                                                                                                                                                                                                                                                                                                                                                                                                                                                                                                                                                                                                                                                                                                                                                                                                                                                                                                                                                                                                                                                                                                                                                                                                                                                                                                                                                                                                                                                                                                                                                                                                                           |                                                        | 40,027,973  | 11,473,433  |
| Advertising expenses                                                                                                                                                                                                                                                                                                                                                                                                                                                                                                                                                                                                                                                                                                                                                                                                                                                                                                                                                                                                                                                                                                                                                                                                                                                                                                                                                                                                                                                                                                                                                                                                                                                                                                                                                                                                                                                                                                                                                                                                                                                                                                           | Rents                                                  | 12.011.121  | 10,798,832  |
| Other operarion expenses         50,015,836         30,992,865           Total Operation expenses         330,561,939         222,490,592           2 Administration expenses         1           (1)Personnel         13,192,525         12,836,681           (2)Other expenses         14,683,593         13,132,055           Total administration expenses         27,876,118         25,968,734           Total ordinary expenses         358,438,057         248,459,326           Excess of operating revenues over expenses         61,501,238         150,058,734           III Extraordinary revenue         -         -           Extraordinary revenue(Car in Myanmar)         -         -           Total extraordinary revenue         -         -           Loss on sales of fixed assets         699,262         7,560,000           Consumption tax (Non-deductible)         -         -           Total extraordinary expenses         699,262         7,560,000           Increase in net assets before tax         60,801,976         142,498,734           Tax payment         70,000         70,000         70,000           Increase in net assets         60,731,976         142,428,734           Net assets at beginning of year         485,893,440         343,464,706                                                                                                                                                                                                                                                                                                                                                                                                                                                                                                                                                                                                                                                                                                                                                                                                                             | Advertising expenses                                   | 1,190,542   | 10,180,978  |
| 2 Administration expenses (1)Personnel (2)Other expenses 14,683,593 13,132,055 Total administration expenses 27,876,118 25,968,734 Total ordinary expenses 358,438,057 248,459,326 Excess of operating revenues over expenses 61,501,238 III Extraordinary revenue Extraordinary revenue (Car in Myanmar) Total extraordinary revenue  IV Extraordinary expenses Consumption tax (Non-deductible) Total extraordinary expenses  Increase in net assets before tax Tax payment Increase in net assets Net assets at beginning of year  13,192,525 14,838,681 14,683,593 15,102,005 15,006,731 15,006,731,976 142,498,734 142,428,734 145,893,440 343,464,706                                                                                                                                                                                                                                                                                                                                                                                                                                                                                                                                                                                                                                                                                                                                                                                                                                                                                                                                                                                                                                                                                                                                                                                                                                                                                                                                                                                                                                                                    | Other operarion expenses                               | 50,015,836  | 30,992,868  |
| 2 Administration expenses (1)Personnel (2)Other expenses 14,683,593 13,132,055 Total administration expenses 27,876,118 25,968,734 Total ordinary expenses 358,438,057 248,459,326 Excess of operating revenues over expenses 61,501,238 III Extraordinary revenue Extraordinary revenue (Car in Myanmar) Total extraordinary revenue  IV Extraordinary expenses Consumption tax (Non-deductible) Total extraordinary expenses  Increase in net assets before tax Tax payment Increase in net assets Net assets at beginning of year  13,192,525 14,838,681 14,683,593 15,102,005 15,006,731 15,006,731,976 142,498,734 142,428,734 145,893,440 343,464,706                                                                                                                                                                                                                                                                                                                                                                                                                                                                                                                                                                                                                                                                                                                                                                                                                                                                                                                                                                                                                                                                                                                                                                                                                                                                                                                                                                                                                                                                    | Total Operation expenses                               | 330,561,939 | 222,490,592 |
| (2)Other expenses         14,683,593         13,132,053           Total administration expenses         27,876,118         25,968,734           Total ordinary expenses         358,438,057         248,459,326           Excess of operating revenues over expenses         61,501,238         150,058,734           III Extraordinary revenue         -         -           Extraordinary revenue (Car in Myanmar)         -         -           Total extraordinary revenue         -         -           Loss on sales of fixed assets         699,262         7,560,000           Consumption tax (Non-deductible)         -         -           Total extraordinary expenses         699,262         7,560,000           Increase in net assets before tax         60,801,976         142,498,734           Tax payment         70,000         70,000           Increase in net assets         60,731,976         142,428,734           Net assets at beginning of year         485,893,440         343,464,706                                                                                                                                                                                                                                                                                                                                                                                                                                                                                                                                                                                                                                                                                                                                                                                                                                                                                                                                                                                                                                                                                                          | 2 Administration expenses                              |             |             |
| Total administration expenses   27,876,118   25,968,734     Total ordinary expenses   358,438,057   248,459,326     Excess of operating revenues over expenses   61,501,238   150,058,734     III Extraordinary revenue   Extraordinary revenue   -                                                                                                                                                                                                                                                                                                                                                                                                                                                                                                                                                                                                                                                                                                                                                                                                                                                                                                                                                                                                                                                                                                                                                                                                                                                                                                                                                                                                                                                                                                                                                                                                                                                                                                                                                                                                                                                                            | (1)Personnel                                           | 13,192,525  | 12,836,681  |
| Total administration expenses   27,876,118   25,968,734     Total ordinary expenses   358,438,057   248,459,326     Excess of operating revenues over expenses   61,501,238   150,058,734     III Extraordinary revenue   Extraordinary revenue   -                                                                                                                                                                                                                                                                                                                                                                                                                                                                                                                                                                                                                                                                                                                                                                                                                                                                                                                                                                                                                                                                                                                                                                                                                                                                                                                                                                                                                                                                                                                                                                                                                                                                                                                                                                                                                                                                            | (2)Other expenses                                      | 14.683.593  | 13,132,053  |
| Excess of operating revenues over expenses   61,501,238   150,058,734                                                                                                                                                                                                                                                                                                                                                                                                                                                                                                                                                                                                                                                                                                                                                                                                                                                                                                                                                                                                                                                                                                                                                                                                                                                                                                                                                                                                                                                                                                                                                                                                                                                                                                                                                                                                                                                                                                                                                                                                                                                          | Total administration expenses                          | 27,876,118  | 25,968,734  |
| Excess of operating revenues over expenses   61,501,238   150,058,734                                                                                                                                                                                                                                                                                                                                                                                                                                                                                                                                                                                                                                                                                                                                                                                                                                                                                                                                                                                                                                                                                                                                                                                                                                                                                                                                                                                                                                                                                                                                                                                                                                                                                                                                                                                                                                                                                                                                                                                                                                                          | Total ordinary expenses                                | 358,438,057 | 248,459,326 |
| III Extraordinary revenue                                                                                                                                                                                                                                                                                                                                                                                                                                                                                                                                                                                                                                                                                                                                                                                                                                                                                                                                                                                                                                                                                                                                                                                                                                                                                                                                                                                                                                                                                                                                                                                                                                                                                                                                                                                                                                                                                                                                                                                                                                                                                                      |                                                        | 61,501,238  | 150,058,734 |
| Total extraordinary revenue   -                                                                                                                                                                                                                                                                                                                                                                                                                                                                                                                                                                                                                                                                                                                                                                                                                                                                                                                                                                                                                                                                                                                                                                                                                                                                                                                                                                                                                                                                                                                                                                                                                                                                                                                                                                                                                                                                                                                                                                                                                                                                                                |                                                        |             |             |
| IV Extraordinary expenses         699,262         7,560,000           Loss on sales of fixed assets         699,262         7,560,000           Consumption tax (Non-deductible)         -         699,262         7,560,000           Increase in net assets before tax         60,801,976         142,498,734           Tax payment         70,000         70,000         70,000           Increase in net assets         60,731,976         142,428,734           Net assets at beginning of year         485,893,440         343,464,706                                                                                                                                                                                                                                                                                                                                                                                                                                                                                                                                                                                                                                                                                                                                                                                                                                                                                                                                                                                                                                                                                                                                                                                                                                                                                                                                                                                                                                                                                                                                                                                   | Extraordinary revenue(Car in Myanmar)                  | -           | -           |
| Loss on sales of fixed assets         699,262         7,560,000           Consumption tax (Non-deductible)         -         -           Total extraordinary expenses         699,262         7,560,000           Increase in net assets before tax         60,801,976         142,498,734           Tax payment         70,000         70,000           Increase in net assets         60,731,976         142,428,734           Net assets at beginning of year         485,893,440         343,464,706                                                                                                                                                                                                                                                                                                                                                                                                                                                                                                                                                                                                                                                                                                                                                                                                                                                                                                                                                                                                                                                                                                                                                                                                                                                                                                                                                                                                                                                                                                                                                                                                                       | Total extraordinary revenue                            | -           | -           |
| Consumption tax (Non-deductible)         -         -         -         -         -         -         -         -         -         -         -         -         -         -         -         -         -         -         -         -         -         -         -         -         -         -         -         -         -         -         -         -         -         -         -         -         -         -         -         -         -         -         -         -         -         -         -         -         -         -         -         -         -         -         -         -         -         -         -         -         -         -         -         -         -         -         -         -         -         -         -         -         -         -         -         -         -         -         -         -         -         -         -         -         -         -         -         -         -         -         -         -         -         -         -         -         -         -         -         -         -         -         -         -         <                                                                                                                                                                                                                                                                                                                                                                                                                                                                                                                                                                                                                                                                                                                                                                                                                                                                                                                                                                                                     | IV Extraordinary expenses                              |             |             |
| Total extraordinary expenses         699,262         7,560,000           Increase in net assets before tax         60,801,976         142,498,734           Tax payment         70,000         70,000           Increase in net assets         60,731,976         142,428,734           Net assets at beginning of year         485,893,440         343,464,706                                                                                                                                                                                                                                                                                                                                                                                                                                                                                                                                                                                                                                                                                                                                                                                                                                                                                                                                                                                                                                                                                                                                                                                                                                                                                                                                                                                                                                                                                                                                                                                                                                                                                                                                                                | Loss on sales of fixed assets                          | 699,262     | 7,560,000   |
| Increase in net assets before tax                                                                                                                                                                                                                                                                                                                                                                                                                                                                                                                                                                                                                                                                                                                                                                                                                                                                                                                                                                                                                                                                                                                                                                                                                                                                                                                                                                                                                                                                                                                                                                                                                                                                                                                                                                                                                                                                                                                                                                                                                                                                                              | Consumption tax (Non-deductible)                       | -           | -           |
| Tax payment         70,000         70,000           Increase in net assets         60,731,976         142,428,734           Net assets at beginning of year         485,893,440         343,464,706                                                                                                                                                                                                                                                                                                                                                                                                                                                                                                                                                                                                                                                                                                                                                                                                                                                                                                                                                                                                                                                                                                                                                                                                                                                                                                                                                                                                                                                                                                                                                                                                                                                                                                                                                                                                                                                                                                                            | Total extraordinary expenses                           | 699,262     | 7,560,000   |
| Increase in net assets         60,731,976         142,428,734           Net assets at beginning of year         485,893,440         343,464,706                                                                                                                                                                                                                                                                                                                                                                                                                                                                                                                                                                                                                                                                                                                                                                                                                                                                                                                                                                                                                                                                                                                                                                                                                                                                                                                                                                                                                                                                                                                                                                                                                                                                                                                                                                                                                                                                                                                                                                                | Increase in net assets before tax                      | 60,801,976  | 142,498,734 |
| Net assets at beginning of year 485,893,440 343,464,706                                                                                                                                                                                                                                                                                                                                                                                                                                                                                                                                                                                                                                                                                                                                                                                                                                                                                                                                                                                                                                                                                                                                                                                                                                                                                                                                                                                                                                                                                                                                                                                                                                                                                                                                                                                                                                                                                                                                                                                                                                                                        | Tax payment                                            | 70,000      | 70,000      |
|                                                                                                                                                                                                                                                                                                                                                                                                                                                                                                                                                                                                                                                                                                                                                                                                                                                                                                                                                                                                                                                                                                                                                                                                                                                                                                                                                                                                                                                                                                                                                                                                                                                                                                                                                                                                                                                                                                                                                                                                                                                                                                                                | Increase in net assets                                 | 60,731,976  | 142,428,734 |
| Net assets at end of year 546,625,416 485,893,440                                                                                                                                                                                                                                                                                                                                                                                                                                                                                                                                                                                                                                                                                                                                                                                                                                                                                                                                                                                                                                                                                                                                                                                                                                                                                                                                                                                                                                                                                                                                                                                                                                                                                                                                                                                                                                                                                                                                                                                                                                                                              | Net assets at beginning of year                        | 485,893,440 | 343,464,706 |
|                                                                                                                                                                                                                                                                                                                                                                                                                                                                                                                                                                                                                                                                                                                                                                                                                                                                                                                                                                                                                                                                                                                                                                                                                                                                                                                                                                                                                                                                                                                                                                                                                                                                                                                                                                                                                                                                                                                                                                                                                                                                                                                                | Net assets at end of year                              | 546,625,416 | 485,893,440 |