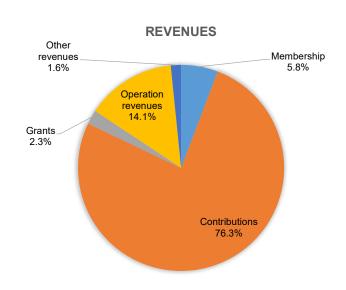

## **Statement of Activities**

Year ended March 31, 2019 (Unit: JP Yen)

| 2 Contributions, Service revenues and Gain on donation of assets 3 Grants 4 Operation revenues 5 Other revenues 5 Other revenues 6,746,053 7,748,552 Total ordinary revenues 1 Operation expenses 1 Operation expenses 1 Operation expenses 2 Operation expenses 2 Operation expenses 3 Operation expenses 2 Operation expenses 3 Operation expenses 4 19,939,295 3 098,518,060 3 098,518,060 3 098,518,060 3 098,518,060 3 098,518,060 3 098,518,060 3 098,518,060 3 098,518,060 3 098,518,060 3 098,518,060 3 098,518,060 3 098,518,060 3 098,518,060 3 098,518,060 3 098,518,060 3 098,518,060 3 098,518,060 3 098,518,060 3 098,518,060 3 098,518,060 3 098,518,060 3 098,518,060 3 098,518,060 3 098,518,060 3 098,518,060 3 098,518,060 3 098,518,060 3 098,518,060 3 098,518,060 3 098,518,060 3 098,518,060 3 098,518,060 3 098,518,060 3 098,518,060 3 098,518,060 3 098,518,060 3 098,518,060 3 098,518,060 3 098,518,060 3 098,518,060 3 098,518,060 3 098,518,060 3 098,518,060 3 098,518,060 3 098,518,060 3 098,518,060 3 098,518,060 3 098,518,060 3 098,518,060 3 098,518,060 3 098,518,060 3 098,518,060 3 098,518,060 3 098,518,060 3 098,518,060 3 098,518,060 3 098,518,060 3 098,518,060 3 098,518,060 3 098,518,060 3 098,518,060 3 098,518,060 3 098,518,060 3 098,518,060 3 098,518,060 3 098,518,060 3 098,518,060 3 098,518,060 3 098,518,060 3 098,518,060 3 098,518,060 3 098,518,060 3 098,518,060 3 098,518,060 3 098,518,060 3 098,518,060 3 098,518,060 3 098,518,060 3 098,518,060 3 098,518,060 3 098,518,060 3 098,518,060 3 098,518,060 3 098,518,060 3 098,518,060 3 098,518,060 3 098,518,060 3 098,518,060 3 098,518,060 3 098,518,060 3 098,518,060 3 098,518,060 3 098,518,060 3 098,518,060 3 098,518,060 3 098,518,060 3 098,518,060 3 098,518,060 3 098,518,060 3 098,518,060 3 098,518,060 3 098,518,060 3 098,518,060 3 098,518,060 3 098,518,060 3 098,518,060 3 098,518,060 3 098,518,060 3 098,518,060 3 098,518,060 3 098,518,060 3 098,518,060 3 098,518,060 3 098,518,060 3 098,518,060 3 098,518,060 3 098,518,060 3 098,518,060 3 098,518,060 3 098,518,060 3 098,518,06 | real ended March 31, 2019 (Onli                        |             |             |
|--------------------------------------------------------------------------------------------------------------------------------------------------------------------------------------------------------------------------------------------------------------------------------------------------------------------------------------------------------------------------------------------------------------------------------------------------------------------------------------------------------------------------------------------------------------------------------------------------------------------------------------------------------------------------------------------------------------------------------------------------------------------------------------------------------------------------------------------------------------------------------------------------------------------------------------------------------------------------------------------------------------------------------------------------------------------------------------------------------------------------------------------------------------------------------------------------------------------------------------------------------------------------------------------------------------------------------------------------------------------------------------------------------------------------------------------------------------------------------------------------------------------------------------------------------------------------------------------------------------------------------------------------------------------------------------------------------------------------------------------------------------------------------------------------------------------------------------------------------------------------------------------------------------------------------------------------------------------------------------------------------------------------------------------------------------------------------------------------------------------------------|--------------------------------------------------------|-------------|-------------|
| 1 Membership       24,356,000       21,794,000         2 Contributions, Service revenues and Gain on donation of assets       320,269,708       296,022,896         3 Grants       9,469,602       9,228,432         4 Operation revenues       59,097,932       63,724,175         5 Other revenues       6,746,053       7,748,555         Total ordinary revenues       419,339,295       398,518,060         II Ordinary expenses       1       123,625,521       83,711,649         (1)Personnel       123,625,521       83,711,649       83,711,649         (2)Other expenses       206,936,418       138,778,943       138,778,943         Traveling expenses       22,039,446       12,464,895       22,039,446       12,464,895         Consumable expenses       12,965,402       17,951,406       12,464,895       12,965,402       17,951,406         Medical-support and equipment expenses       12,011,121       10,788,832       1,190,542       10,180,976         Other operarion expenses       5,0015,836       30,992,865       1,190,542       10,180,976         Other operarion expenses       50,015,836       30,992,865       13,192,525       12,836,681         (2)Other expenses       13,192,525       12,836,681       13,192,525       12,836,681 <td>Account Titles</td> <td>FY2018</td> <td>FY2017</td>                                                                                                                                                                                                                                                                                                                                                                                                                                                                                                                                                                                                                                                                                                                                                                                     | Account Titles                                         | FY2018      | FY2017      |
| 2 Contributions, Service revenues and Gain on donation of assets 3 Grants 3 Grants 4 Operation revenues 5 Other revenues 5 Other revenues 6,746,053 7,748,552 Total ordinary revenues 1 Operation expenses 1 Operation expenses 1 Operation expenses 2 Operation expenses 2 (1)Personnel 2 Other expenses 2 Ofther expenses 3 Scholarship and Child-support expenses 2 Depreciation expenses 2 Consumable expenses 2 Consumable expenses 3 Advertising expenses 4 Other operarion expenses 2 Administration expenses 3 Other operarion expenses 4 Other operarion expenses 5 Other expenses 6 (1)Personnel 6 (2)Other expenses 7 Other operarion expenses 8 (1)Personnel 9 Other operarion expenses 1 (1)Personnel 1 (2)Other expenses 1 (2)Other expenses 1 (2)Other expenses 1 (2)Other expenses 2 (2)Other expenses 3 (3)Other expenses 3 (3)Other expenses 4 (3)Other expenses 4 (3)Other expenses 4 (4)Other expenses 4 (5)Other expenses 4 (5)Other expenses 4 (6)Other expenses 4 (7)Other expenses 4 (8)Other expenses 4 (8)Other expenses 4 (8)Other expenses 4 (9)Other expenses 4 (1)Personnel 4 (2)Other expenses 5 (1)Personnel 6 (2)Other expenses 7 (1)Personnel 7 (2)Other expenses 8 (1)Personnel 1 (2)Other expenses 1 (3)Other expenses 1 (4)Other expenses 1 (5)Other expenses 1 (6)Other expenses 1 (7)Other expenses 1 (8)Other expenses 1 (9)Other expenses 1 (1)Other expenses 1 (1)Other expenses 1 (2)Other expenses 1 (2)Other expenses 1 (3)Other expenses 1 (4)Other expenses 1 (5)Other expenses 1 (6)Other expenses 1 (7)Other expenses 1 (7)Other expenses 1 (8)Other expenses 1 (9)Other expenses 1 (1)Other expe | I Ordinary revenues                                    |             |             |
| of assets 3 Grants 4 Operation revenues 5 Other revenues 5 Other revenues 6 (746,053 7,748,552 Total ordinary revenues 1 Operation expenses 1 Operation expenses 2 (1)Personnel (2)Other expenses 2 Consumable expenses 2 Advertising expenses 3 Advertising expenses 4 Other operation expenses 4 Other operation expenses 4 Other operation expenses 5 Other revenue 6 (1,746,053 7,748,552 7,748,552 7,748,552 8 (1)Personnel (2)Other expenses 9 (1)Personnel (2)Other expenses 1                                                                                                                                                                                                                                                                                                                                                                                                                                                                                                                                                                                                                                                                                                                                                                                                                                                                                                                                                                                                                                                                                                                                                                                                                                                                                                                                                                                                                                                                                                                                                                                                                                          | 1 Membership                                           | 24,356,000  | 21,794,000  |
| or assets         9,469,602         9,228,432           4 Operation revenues         59,097,932         63,724,178           5 Other revenues         6,746,053         7,748,552           Total ordinary revenues         419,939,295         398,518,060           II Ordinary expenses         419,939,295         398,518,060           II Ordinary expenses         1 23,625,521         83,711,648           (2)Other expenses         206,936,418         138,778,943           Traveling expenses         45,434,453         23,274,451           Scholarship and Child-support expenses         22,039,446         12,464,893           Consumable expenses         12,965,402         17,951,406           Medical-support and equipment expenses         40,027,973         11,473,433           Rents         12,2011,121         10,798,832           Advertising expenses         50,015,836         30,992,865           Other operarion expenses         50,015,836         30,992,865           Total Operation expenses         330,561,939         222,490,592           2 Administration expenses         14,683,593         13,192,525         12,836,681           (2)Other expenses         14,683,593         13,132,055         248,459,326           Excess of operating reven                                                                                                                                                                                                                                                                                                                                                                                                                                                                                                                                                                                                                                                                                                                                                                                                                      | 2 Contributions, Service revenues and Gain on donation | 000 000 700 | 000 000 000 |
| 4 Operation revenues                                                                                                                                                                                                                                                                                                                                                                                                                                                                                                                                                                                                                                                                                                                                                                                                                                                                                                                                                                                                                                                                                                                                                                                                                                                                                                                                                                                                                                                                                                                                                                                                                                                                                                                                                                                                                                                                                                                                                                                                                                                                                                           | of assets                                              | 320,269,708 | 296,022,898 |
| 4 Operation revenues                                                                                                                                                                                                                                                                                                                                                                                                                                                                                                                                                                                                                                                                                                                                                                                                                                                                                                                                                                                                                                                                                                                                                                                                                                                                                                                                                                                                                                                                                                                                                                                                                                                                                                                                                                                                                                                                                                                                                                                                                                                                                                           | 3 Grants                                               | 9.469.602   | 9.228.432   |
| 5 Other revenues         6,746,053         7,748,552           Total ordinary revenues         419,939,295         398,518,060           II Ordinary expenses         1         419,939,295         398,518,060           I Ordinary expenses         1         123,625,521         83,711,648           (2)Other expenses         206,936,418         138,778,943         32,274,451           Scholarship and Child-support expenses         23,251,645         23,274,451           Scholarship and Child-support expenses         22,203,446         12,464,898           Consumable expenses         12,965,402         17,951,408           Medical-support and equipment expenses         40,027,973         11,473,433           Rents         12,2011,121         10,798,833           Advertising expenses         1,190,542         10,180,978           Other operarion expenses         30,561,939         222,490,592           2 Administration expenses         330,561,939         222,490,592           2 Administration expenses         13,192,525         12,836,681           (2)Other expenses         14,683,593         13,132,055           Total administration expenses         27,876,118         25,968,734           Total catraordinary revenue         50,012,38         150,058,734                                                                                                                                                                                                                                                                                                                                                                                                                                                                                                                                                                                                                                                                                                                                                                                                          | 4 Operation revenues                                   |             | 63,724,178  |
| Total ordinary revenues                                                                                                                                                                                                                                                                                                                                                                                                                                                                                                                                                                                                                                                                                                                                                                                                                                                                                                                                                                                                                                                                                                                                                                                                                                                                                                                                                                                                                                                                                                                                                                                                                                                                                                                                                                                                                                                                                                                                                                                                                                                                                                        |                                                        |             |             |
| Il Ordinary expenses                                                                                                                                                                                                                                                                                                                                                                                                                                                                                                                                                                                                                                                                                                                                                                                                                                                                                                                                                                                                                                                                                                                                                                                                                                                                                                                                                                                                                                                                                                                                                                                                                                                                                                                                                                                                                                                                                                                                                                                                                                                                                                           |                                                        |             |             |
| 1 Operation expenses                                                                                                                                                                                                                                                                                                                                                                                                                                                                                                                                                                                                                                                                                                                                                                                                                                                                                                                                                                                                                                                                                                                                                                                                                                                                                                                                                                                                                                                                                                                                                                                                                                                                                                                                                                                                                                                                                                                                                                                                                                                                                                           |                                                        | ,,,,,,,     | , , , ,     |
| (2)Other expenses         206,936,418         138,778,943           Traveling expenses         45,434,453         23,274,451           Scholarship and Child-support expenses         23,251,645         21,642,075           Depreciation expenses         22,039,446         12,464,895           Consumable expenses         12,965,402         17,951,406           Medical-support and equipment expenses         40,027,973         11,473,433           Rents         12,011,121         10,798,832           Advertising expenses         1,190,542         10,180,976           Other operation expenses         50,015,836         30,992,865           Total Operation expenses         330,561,939         222,490,592           2 Administration expenses         13,192,525         12,836,681           (2)Other expenses         14,683,593         13,132,055           Total administration expenses         27,876,118         25,968,734           Total ordinary expenses         61,501,238         150,058,734           III Extraordinary revenue         -         -           Extraordinary revenue         -         -           IV Extraordinary expenses         699,262         7,560,000           Consumption tax (Non-deductible)         -         -                                                                                                                                                                                                                                                                                                                                                                                                                                                                                                                                                                                                                                                                                                                                                                                                                                         |                                                        |             |             |
| Traveling expenses         45,434,453         23,274,451           Scholarship and Child-support expenses         23,251,645         23,251,645           Depreciation expenses         22,039,446         12,464,898           Consumable expenses         12,965,402         17,951,408           Medical-support and equipment expenses         40,027,973         11,473,433           Rents         12,2011,121         10,798,832           Advertising expenses         1,190,542         10,180,978           Other operation expenses         50,015,836         30,992,866           Total Operation expenses         330,561,939         222,490,592           2 Administration expenses         13,192,525         12,836,681           (2)Other expenses         14,683,593         13,132,055           Total administration expenses         27,876,118         25,968,734           Total ordinary expenses         358,438,057         248,459,326           Excess of operating revenue         61,501,238         150,058,734           III Extraordinary revenue         5         7,560,000           IV Extraordinary expenses         699,262         7,560,000           Total extraordinary expenses         699,262         7,560,000           Increase in net assets before tax <t< td=""><td>(1)Personnel</td><td>123,625,521</td><td>83,711,649</td></t<>                                                                                                                                                                                                                                                                                                                                                                                                                                                                                                                                                                                                                                                                                                                                        | (1)Personnel                                           | 123,625,521 | 83,711,649  |
| Scholarship and Child-support expenses   23,251,645   21,642,075     Depreciation expenses   22,039,446   12,464,895     Consumable expenses   12,965,402   17,961,406     Medical-support and equipment expenses   40,027,973   11,473,433     Rents   12,011,121   10,798,833     Advertising expenses   50,015,836   30,992,866     Total Operation expenses   330,561,939   222,490,592     2 Administration expenses   13,192,525   12,836,681     (2)Other expenses   14,683,593   13,132,053     Total administration expenses   27,876,118   25,968,734     Total ordinary expenses   358,438,057   248,459,326     Excess of operating revenue   50,015,836     Extraordinary revenue   51,501,238   150,058,734     II Extraordinary revenue   7,560,000     Consumption tax (Non-deductible)   7,560,000     Increase in net assets before tax   60,801,976   142,498,734     Net assets at beginning of year   485,893,440   343,464,706                                                                                                                                                                                                                                                                                                                                                                                                                                                                                                                                                                                                                                                                                                                                                                                                                                                                                                                                                                                                                                                                                                                                                                           | (2)Other expenses                                      | 206,936,418 | 138,778,943 |
| Scholarship and Child-support expenses   23,251,645   21,642,075     Depreciation expenses   22,039,446   12,464,895     Consumable expenses   12,965,402   17,961,406     Medical-support and equipment expenses   40,027,973   11,473,433     Rents   12,011,121   10,798,833     Advertising expenses   50,015,836   30,992,866     Total Operation expenses   330,561,939   222,490,592     2 Administration expenses   13,192,525   12,836,681     (2)Other expenses   14,683,593   13,132,053     Total administration expenses   27,876,118   25,968,734     Total ordinary expenses   358,438,057   248,459,326     Excess of operating revenue   50,015,836     Extraordinary revenue   51,501,238   150,058,734     II Extraordinary revenue   7,560,000     Consumption tax (Non-deductible)   7,560,000     Increase in net assets before tax   60,801,976   142,498,734     Net assets at beginning of year   485,893,440   343,464,706                                                                                                                                                                                                                                                                                                                                                                                                                                                                                                                                                                                                                                                                                                                                                                                                                                                                                                                                                                                                                                                                                                                                                                           |                                                        |             | 23,274,451  |
| Depreciation expenses                                                                                                                                                                                                                                                                                                                                                                                                                                                                                                                                                                                                                                                                                                                                                                                                                                                                                                                                                                                                                                                                                                                                                                                                                                                                                                                                                                                                                                                                                                                                                                                                                                                                                                                                                                                                                                                                                                                                                                                                                                                                                                          |                                                        | 23,251,645  | 21,642,078  |
| Consumable expenses   12,965,402   17,951,408     Medical-support and equipment expenses   40,027,973   11,473,433     Rents   12,011,121   10,798,833     Advertising expenses   1,190,542   10,180,978     Other operarion expenses   50,015,836   30,992,868     Total Operation expenses   330,561,939   222,490,592     2 Administration expenses   13,192,525   12,836,681     (2)Other expenses   14,683,593   13,132,055     Total administration expenses   27,876,118   25,968,734     Total ordinary expenses   358,438,057   248,459,326     Excess of operating revenue   2                                                                                                                                                                                                                                                                                                                                                                                                                                                                                                                                                                                                                                                                                                                                                                                                                                                                                                                                                                                                                                                                                                                                                                                                                                                                                                                                                                                                                                                                                                                                       |                                                        | 22,039,446  | 12,464,895  |
| Medical-support and equipment expenses                                                                                                                                                                                                                                                                                                                                                                                                                                                                                                                                                                                                                                                                                                                                                                                                                                                                                                                                                                                                                                                                                                                                                                                                                                                                                                                                                                                                                                                                                                                                                                                                                                                                                                                                                                                                                                                                                                                                                                                                                                                                                         |                                                        | 12,965,402  | 17,951,408  |
| Advertising expenses                                                                                                                                                                                                                                                                                                                                                                                                                                                                                                                                                                                                                                                                                                                                                                                                                                                                                                                                                                                                                                                                                                                                                                                                                                                                                                                                                                                                                                                                                                                                                                                                                                                                                                                                                                                                                                                                                                                                                                                                                                                                                                           |                                                        | 40,027,973  | 11,473,433  |
| Advertising expenses                                                                                                                                                                                                                                                                                                                                                                                                                                                                                                                                                                                                                                                                                                                                                                                                                                                                                                                                                                                                                                                                                                                                                                                                                                                                                                                                                                                                                                                                                                                                                                                                                                                                                                                                                                                                                                                                                                                                                                                                                                                                                                           | Rents                                                  | 12.011.121  | 10,798,832  |
| Other operarion expenses         50,015,836         30,992,865           Total Operation expenses         330,561,939         222,490,592           2 Administration expenses         1           (1)Personnel         13,192,525         12,836,681           (2)Other expenses         14,683,593         13,132,055           Total administration expenses         27,876,118         25,968,734           Total ordinary expenses         358,438,057         248,459,326           Excess of operating revenues over expenses         61,501,238         150,058,734           III Extraordinary revenue         -         -           Extraordinary revenue(Car in Myanmar)         -         -           Total extraordinary revenue         -         -           Loss on sales of fixed assets         699,262         7,560,000           Consumption tax (Non-deductible)         -         -           Total extraordinary expenses         699,262         7,560,000           Increase in net assets before tax         60,801,976         142,498,734           Tax payment         70,000         70,000         70,000           Increase in net assets         60,731,976         142,428,734           Net assets at beginning of year         485,893,440         343,464,706                                                                                                                                                                                                                                                                                                                                                                                                                                                                                                                                                                                                                                                                                                                                                                                                                             | Advertising expenses                                   | 1,190,542   | 10,180,978  |
| 2 Administration expenses (1)Personnel (2)Other expenses 14,683,593 13,132,055 Total administration expenses 27,876,118 25,968,734 Total ordinary expenses 358,438,057 248,459,326 Excess of operating revenues over expenses 61,501,238 III Extraordinary revenue Extraordinary revenue (Car in Myanmar) Total extraordinary revenue  IV Extraordinary expenses Consumption tax (Non-deductible) Total extraordinary expenses  Increase in net assets before tax Tax payment Increase in net assets Net assets at beginning of year  13,192,525 14,838,681 14,683,593 15,102,005 15,006,731 15,006,731,976 142,498,734 142,428,734 145,893,440 343,464,706                                                                                                                                                                                                                                                                                                                                                                                                                                                                                                                                                                                                                                                                                                                                                                                                                                                                                                                                                                                                                                                                                                                                                                                                                                                                                                                                                                                                                                                                    | Other operarion expenses                               | 50,015,836  | 30,992,868  |
| 2 Administration expenses (1)Personnel (2)Other expenses 14,683,593 13,132,055 Total administration expenses 27,876,118 25,968,734 Total ordinary expenses 358,438,057 248,459,326 Excess of operating revenues over expenses 61,501,238 III Extraordinary revenue Extraordinary revenue (Car in Myanmar) Total extraordinary revenue  IV Extraordinary expenses Consumption tax (Non-deductible) Total extraordinary expenses  Increase in net assets before tax Tax payment Increase in net assets Net assets at beginning of year  13,192,525 14,838,681 14,683,593 15,102,005 15,006,731 15,006,731,976 142,498,734 142,428,734 145,893,440 343,464,706                                                                                                                                                                                                                                                                                                                                                                                                                                                                                                                                                                                                                                                                                                                                                                                                                                                                                                                                                                                                                                                                                                                                                                                                                                                                                                                                                                                                                                                                    | Total Operation expenses                               | 330,561,939 | 222,490,592 |
| (2)Other expenses         14,683,593         13,132,053           Total administration expenses         27,876,118         25,968,734           Total ordinary expenses         358,438,057         248,459,326           Excess of operating revenues over expenses         61,501,238         150,058,734           III Extraordinary revenue         -         -           Extraordinary revenue (Car in Myanmar)         -         -           Total extraordinary revenue         -         -           Loss on sales of fixed assets         699,262         7,560,000           Consumption tax (Non-deductible)         -         -           Total extraordinary expenses         699,262         7,560,000           Increase in net assets before tax         60,801,976         142,498,734           Tax payment         70,000         70,000           Increase in net assets         60,731,976         142,428,734           Net assets at beginning of year         485,893,440         343,464,706                                                                                                                                                                                                                                                                                                                                                                                                                                                                                                                                                                                                                                                                                                                                                                                                                                                                                                                                                                                                                                                                                                          | 2 Administration expenses                              |             |             |
| Total administration expenses   27,876,118   25,968,734     Total ordinary expenses   358,438,057   248,459,326     Excess of operating revenues over expenses   61,501,238   150,058,734     III Extraordinary revenue   Extraordinary revenue   -                                                                                                                                                                                                                                                                                                                                                                                                                                                                                                                                                                                                                                                                                                                                                                                                                                                                                                                                                                                                                                                                                                                                                                                                                                                                                                                                                                                                                                                                                                                                                                                                                                                                                                                                                                                                                                                                            | (1)Personnel                                           | 13,192,525  | 12,836,681  |
| Total administration expenses   27,876,118   25,968,734     Total ordinary expenses   358,438,057   248,459,326     Excess of operating revenues over expenses   61,501,238   150,058,734     III Extraordinary revenue   Extraordinary revenue   -                                                                                                                                                                                                                                                                                                                                                                                                                                                                                                                                                                                                                                                                                                                                                                                                                                                                                                                                                                                                                                                                                                                                                                                                                                                                                                                                                                                                                                                                                                                                                                                                                                                                                                                                                                                                                                                                            | (2)Other expenses                                      | 14.683.593  | 13,132,053  |
| Excess of operating revenues over expenses   61,501,238   150,058,734                                                                                                                                                                                                                                                                                                                                                                                                                                                                                                                                                                                                                                                                                                                                                                                                                                                                                                                                                                                                                                                                                                                                                                                                                                                                                                                                                                                                                                                                                                                                                                                                                                                                                                                                                                                                                                                                                                                                                                                                                                                          | Total administration expenses                          | 27,876,118  | 25,968,734  |
| Excess of operating revenues over expenses   61,501,238   150,058,734                                                                                                                                                                                                                                                                                                                                                                                                                                                                                                                                                                                                                                                                                                                                                                                                                                                                                                                                                                                                                                                                                                                                                                                                                                                                                                                                                                                                                                                                                                                                                                                                                                                                                                                                                                                                                                                                                                                                                                                                                                                          | Total ordinary expenses                                | 358,438,057 | 248,459,326 |
| III Extraordinary revenue                                                                                                                                                                                                                                                                                                                                                                                                                                                                                                                                                                                                                                                                                                                                                                                                                                                                                                                                                                                                                                                                                                                                                                                                                                                                                                                                                                                                                                                                                                                                                                                                                                                                                                                                                                                                                                                                                                                                                                                                                                                                                                      |                                                        | 61,501,238  | 150,058,734 |
| Total extraordinary revenue   -                                                                                                                                                                                                                                                                                                                                                                                                                                                                                                                                                                                                                                                                                                                                                                                                                                                                                                                                                                                                                                                                                                                                                                                                                                                                                                                                                                                                                                                                                                                                                                                                                                                                                                                                                                                                                                                                                                                                                                                                                                                                                                |                                                        |             |             |
| IV Extraordinary expenses         699,262         7,560,000           Loss on sales of fixed assets         699,262         7,560,000           Consumption tax (Non-deductible)         -         699,262         7,560,000           Increase in net assets before tax         60,801,976         142,498,734           Tax payment         70,000         70,000         70,000           Increase in net assets         60,731,976         142,428,734           Net assets at beginning of year         485,893,440         343,464,706                                                                                                                                                                                                                                                                                                                                                                                                                                                                                                                                                                                                                                                                                                                                                                                                                                                                                                                                                                                                                                                                                                                                                                                                                                                                                                                                                                                                                                                                                                                                                                                   | Extraordinary revenue(Car in Myanmar)                  | -           | -           |
| Loss on sales of fixed assets         699,262         7,560,000           Consumption tax (Non-deductible)         -         -           Total extraordinary expenses         699,262         7,560,000           Increase in net assets before tax         60,801,976         142,498,734           Tax payment         70,000         70,000           Increase in net assets         60,731,976         142,428,734           Net assets at beginning of year         485,893,440         343,464,706                                                                                                                                                                                                                                                                                                                                                                                                                                                                                                                                                                                                                                                                                                                                                                                                                                                                                                                                                                                                                                                                                                                                                                                                                                                                                                                                                                                                                                                                                                                                                                                                                       | Total extraordinary revenue                            | -           | -           |
| Consumption tax (Non-deductible)         -         -         -         -         -         -         -         -         -         -         -         -         -         -         -         -         -         -         -         -         -         -         -         -         -         -         -         -         -         -         -         -         -         -         -         -         -         -         -         -         -         -         -         -         -         -         -         -         -         -         -         -         -         -         -         -         -         -         -         -         -         -         -         -         -         -         -         -         -         -         -         -         -         -         -         -         -         -         -         -         -         -         -         -         -         -         -         -         -         -         -         -         -         -         -         -         -         -         -         -         -         -         -         -         <                                                                                                                                                                                                                                                                                                                                                                                                                                                                                                                                                                                                                                                                                                                                                                                                                                                                                                                                                                                                     | IV Extraordinary expenses                              |             |             |
| Total extraordinary expenses         699,262         7,560,000           Increase in net assets before tax         60,801,976         142,498,734           Tax payment         70,000         70,000           Increase in net assets         60,731,976         142,428,734           Net assets at beginning of year         485,893,440         343,464,706                                                                                                                                                                                                                                                                                                                                                                                                                                                                                                                                                                                                                                                                                                                                                                                                                                                                                                                                                                                                                                                                                                                                                                                                                                                                                                                                                                                                                                                                                                                                                                                                                                                                                                                                                                | Loss on sales of fixed assets                          | 699,262     | 7,560,000   |
| Increase in net assets before tax                                                                                                                                                                                                                                                                                                                                                                                                                                                                                                                                                                                                                                                                                                                                                                                                                                                                                                                                                                                                                                                                                                                                                                                                                                                                                                                                                                                                                                                                                                                                                                                                                                                                                                                                                                                                                                                                                                                                                                                                                                                                                              | Consumption tax (Non-deductible)                       | -           | -           |
| Tax payment         70,000         70,000           Increase in net assets         60,731,976         142,428,734           Net assets at beginning of year         485,893,440         343,464,706                                                                                                                                                                                                                                                                                                                                                                                                                                                                                                                                                                                                                                                                                                                                                                                                                                                                                                                                                                                                                                                                                                                                                                                                                                                                                                                                                                                                                                                                                                                                                                                                                                                                                                                                                                                                                                                                                                                            | Total extraordinary expenses                           | 699,262     | 7,560,000   |
| Increase in net assets         60,731,976         142,428,734           Net assets at beginning of year         485,893,440         343,464,706                                                                                                                                                                                                                                                                                                                                                                                                                                                                                                                                                                                                                                                                                                                                                                                                                                                                                                                                                                                                                                                                                                                                                                                                                                                                                                                                                                                                                                                                                                                                                                                                                                                                                                                                                                                                                                                                                                                                                                                | Increase in net assets before tax                      | 60,801,976  | 142,498,734 |
| Net assets at beginning of year 485,893,440 343,464,706                                                                                                                                                                                                                                                                                                                                                                                                                                                                                                                                                                                                                                                                                                                                                                                                                                                                                                                                                                                                                                                                                                                                                                                                                                                                                                                                                                                                                                                                                                                                                                                                                                                                                                                                                                                                                                                                                                                                                                                                                                                                        | Tax payment                                            | 70,000      | 70,000      |
|                                                                                                                                                                                                                                                                                                                                                                                                                                                                                                                                                                                                                                                                                                                                                                                                                                                                                                                                                                                                                                                                                                                                                                                                                                                                                                                                                                                                                                                                                                                                                                                                                                                                                                                                                                                                                                                                                                                                                                                                                                                                                                                                | Increase in net assets                                 | 60,731,976  | 142,428,734 |
| Net assets at end of year 546,625,416 485,893,440                                                                                                                                                                                                                                                                                                                                                                                                                                                                                                                                                                                                                                                                                                                                                                                                                                                                                                                                                                                                                                                                                                                                                                                                                                                                                                                                                                                                                                                                                                                                                                                                                                                                                                                                                                                                                                                                                                                                                                                                                                                                              | Net assets at beginning of year                        | 485,893,440 | 343,464,706 |
|                                                                                                                                                                                                                                                                                                                                                                                                                                                                                                                                                                                                                                                                                                                                                                                                                                                                                                                                                                                                                                                                                                                                                                                                                                                                                                                                                                                                                                                                                                                                                                                                                                                                                                                                                                                                                                                                                                                                                                                                                                                                                                                                | Net assets at end of year                              | 546,625,416 | 485,893,440 |